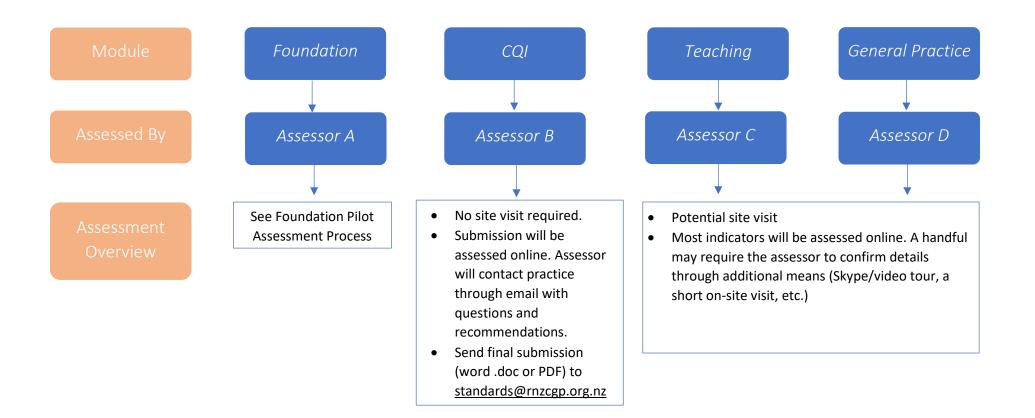

## **CORNERSTONE®** Pilot Assessment Process Overview

Foundation + CQI + 1 Module of Choice (either Teaching or GP) = CORNERSTONE®

## CORNERSTONE<sup>®</sup> Pilot Assessment Process

Foundation + CQI + 1 Module of Choice (either Teaching or GP) = CORNERSTONE®