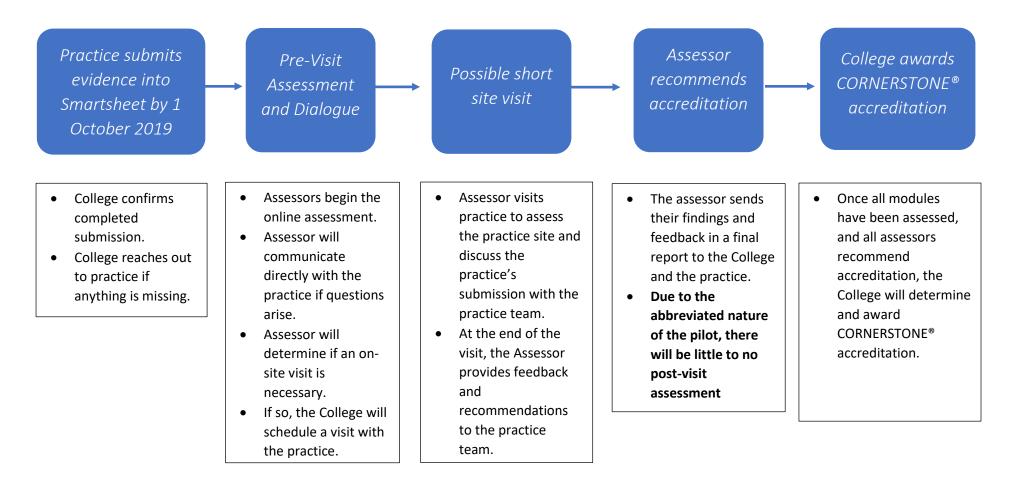

## Foundation Pilot Assessment Process

| Practice submits<br>evidence into<br>Smartsheet by 1<br>October 2019                                                                                                                                            | Pre-Visit<br>Assessment<br>and Dialogue                                                                                                                                                                                                                                                             | → Site visit                                                                                                                                                                                                                                                                                  | Assessor<br>recommends<br>accreditation                                                                                                                                                                                                                                                                                        |
|-----------------------------------------------------------------------------------------------------------------------------------------------------------------------------------------------------------------|-----------------------------------------------------------------------------------------------------------------------------------------------------------------------------------------------------------------------------------------------------------------------------------------------------|-----------------------------------------------------------------------------------------------------------------------------------------------------------------------------------------------------------------------------------------------------------------------------------------------|--------------------------------------------------------------------------------------------------------------------------------------------------------------------------------------------------------------------------------------------------------------------------------------------------------------------------------|
| <ul> <li>College confirms<br/>completed<br/>submission.</li> <li>College reaches out<br/>to practice if anything<br/>is missing.</li> <li>College sends site<br/>visit confirmation to<br/>practice.</li> </ul> | <ul> <li>Assessor A will begin<br/>the online<br/>assessment.</li> <li>Assessor will<br/>communicate<br/>directly with the<br/>practice if questions<br/>arise.</li> <li>Assessor and the<br/>practice will discuss<br/>their expectations<br/>and plan for the on-<br/>site assessment.</li> </ul> | <ul> <li>Assessor visits<br/>practice to assess<br/>the practice site and<br/>discuss the<br/>practice's<br/>submission with the<br/>practice team.</li> <li>At the end of the<br/>visit, the Assessor<br/>provides feedback<br/>and<br/>recommendations to<br/>the practice team.</li> </ul> | <ul> <li>The assessor sends their findings and feedback<br/>in a final report to the College and the practice.</li> <li>Due to the abbreviated nature of the pilot,<br/>there will be little to no post-visit assessment<br/>dialogue. Accreditation will be determined<br/>based on the site visit findings alone.</li> </ul> |